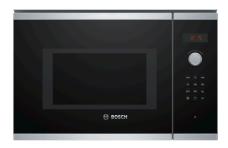

# **Built-in microwave oven** BEL553MS0B

# Built-in microwave oven BEL553MS0B

# The built-in microwave for the 38 cm niche: use it for defrosting, heating and the perfect preparation of food.

- Microwave function: time saving preparation, defrosting and re-heating of dishes.
- AutoPilot 8: every dish is a perfect success thanks to 8 pre-set automatic programmes.
- Electronic door opening: comfortable door opening
- Grill function: perfect grilling results are quickly and easily achieved thanks to a powerful grill.
- LED display control, red: easy-to-use thanks to the time functions.

# The built-in microwave for the 38 cm niche: use it for defrosting, heating and the perfect preparation of food.