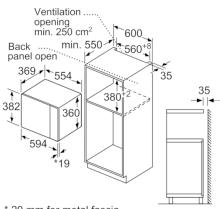

#### Performance/technical information

- Cavity volume: 25 l
- Turntable distribution
- Length of mains cable: 130 cm
- Total connected load electric: 1.45 KW
- Nominal voltage: 230 240 V
- Appliance dimension (hxwxd): 382 mm x 594 mm x 388 mm
- Niche dimension (hxwxd): 380 mm 382 mm x 560 mm 568 mm x 550 mm
- Please refer to the dimensions provided in the installation manual

# Microwave, corner installation

Measurements in mm

\* 20 mm for metal fascia measurements in mm

measurements in mm