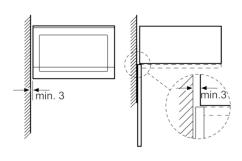

#### Performance/technical information

- Cavity volume: 25 l
- Turntable distribution
- Length of mains cable: 130 cm
- Total connected load electric: 1.45 KW
- Nominal voltage: 230 240 V
- Appliance dimension (hxwxd): 382 mm x 594 mm x 388 mm
- Niche dimension (hxwxd): 380 mm 382 mm x 560 mm 568 mm x 550 mm
- Please refer to the dimensions provided in the installation manual

# Microwave, corner installation

Measurements in mm

\* 20 mm for metal fascia measurements in mm

measurements in mm