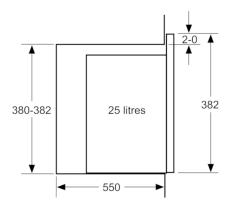

#### **Technical Data**

Type of micro-wave oven: MW+Grill function Type of control: Electronic Color / Material Front : Stainless steel Dimensions of the product (mm): 382 x 594 x 388 208.0 x 328.0 x 369.0 Cavity dimensions (mm): Length of electrical supply cord (cm) : 130 18.845 Net weight (kg): Gross weight (kg): 22.0 4242005066292 EAN code: Maximum micro-wave power (W): 900 Connection rating (W): 1450 Current (A): 10 Voltage (V): 230-240 Frequency (Hz): 50 GB plug Plug type :

#### Performance/technical information

- Cavity volume: 25 l
- Turntable distribution
- Length of mains cable: 130 cm
- Total connected load electric: 1.45 KW
- Nominal voltage: 230 240 V
- Appliance dimension (hxwxd): 382 mm x 594 mm x 388 mm
- Niche dimension (hxwxd): 380 mm 382 mm x 560 mm 568 mm x 550 mm
- Please refer to the dimensions provided in the installation manual