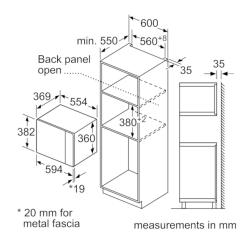

#### **Technical Data**

Type of micro-wave oven: MW+Grill function Type of control: Electronic Color / Material Front : Stainless steel Dimensions of the product (mm): 382 x 594 x 388 208.0 x 328.0 x 369.0 Cavity dimensions (mm): Length of electrical supply cord (cm) : 130 18.845 Net weight (kg): Gross weight (kg): 22.0 4242005066292 EAN code: Maximum micro-wave power (W): 900 Connection rating (W): 1450 Current (A): 10 Voltage (V): 230-240 Frequency (Hz): 50 GB plug Plug type :

#### Performance/technical information

- Cavity volume: 25 l
- Turntable distribution
- Length of mains cable: 130 cm
- Total connected load electric: 1.45 KW
- Nominal voltage: 230 240 V
- Appliance dimension (hxwxd): 382 mm x 594 mm x 388 mm
- Niche dimension (hxwxd): 380 mm 382 mm x 560 mm 568 mm x 550 mm
- Please refer to the dimensions provided in the installation manual

# Microwave, corner installation

Measurements in mm

\* 20 mm for metal fascia measurements in mm

measurements in mm