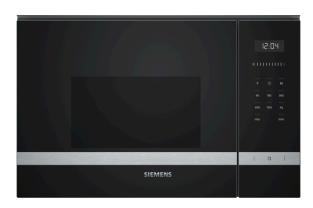

## iQ500 BF555LMS0B Built-in microwave oven Brand Value Class: IQ500

#### Included accessories

1 x Turntable

38 cm high built-in microwave for defrosting, reheating or preparation of dishes in the shortest possible time.

- ✓ Automatic programs ensure best results.
- ✓ Wattage: time-saving and powerful up to 900 watts.
- $\checkmark$  LED-Illumination: ideal energy-efficient illumination.
- ✓ The side-opening hinged door: ideal for elevated installation.

#### **Technical Data**

Type of micro-wave oven : MW only Type of control : Electronic

Color / Material Front : Stainless steel

Dimensions of the product (mm) :  $382 \times 594 \times 388$ Cavity dimensions (mm) :  $208.0 \times 328.0 \times 369.0$ Length of electrical supply cord (cm) : 130