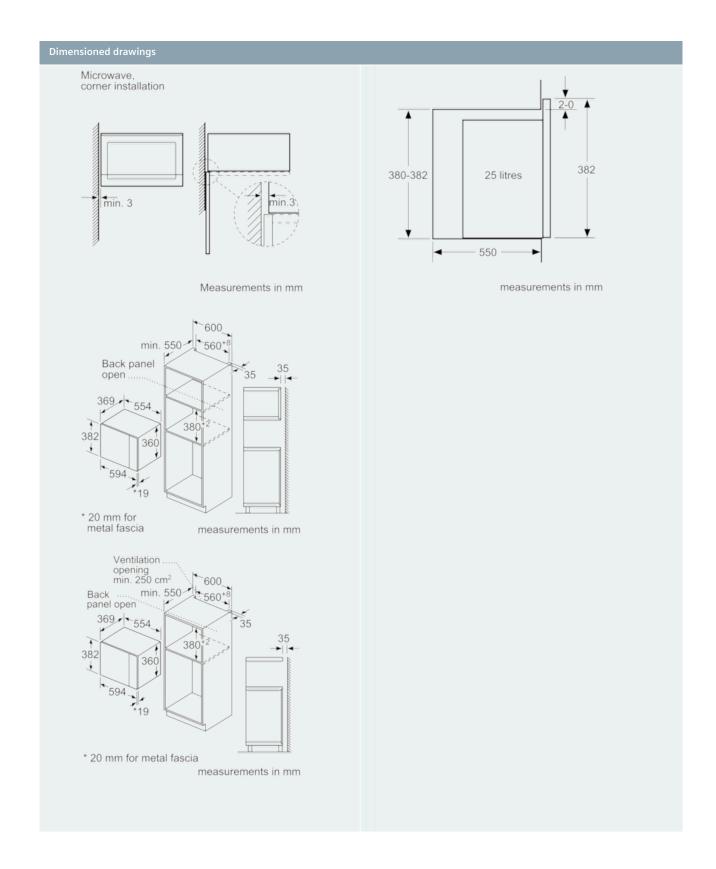

#### **Technical Data**

Type of micro-wave oven : MW only Type of control : Electronic

Color / Material Front : Stainless steel

Dimensions of the product (mm) :  $382 \times 594 \times 388$ Cavity dimensions (mm) :  $208.0 \times 328.0 \times 369.0$ Length of electrical supply cord (cm) : 130

### Performance/technical information

- Cavity volume: 25 l
- Turntable distribution
- Length of mains cable: 130 cm
- Total connected load electric: 1.45 KW
- Nominal voltage: 230 240 V
- Appliance dimension (hxwxd): 382 mm x 594 mm x 388 mm
- Niche dimension (hxwxd): 380 mm 382 mm x 560 mm 568 mm x 550 mm
- Please refer to the dimensions provided in the installation manual