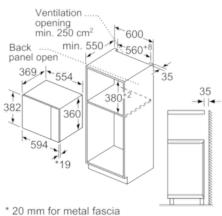

#### **Technical Data**

Type of micro-wave oven: MW only Type of control: Electronic Color / Material Front : Black Dimensions of the product (mm): 382 x 594 x 388 Cavity dimensions (mm): 208.0 x 328.0 x 369.0 Length of electrical supply cord (cm): 130 18.5 Net weight (kg): Gross weight (kg): 21.0 EAN code: 4242005066308 Maximum micro-wave power (W): 900 1450 Connection rating (W): Current (A): 10 Voltage (V): 230-240 Frequency (Hz): 50 Plug type: GB plug

#### Performance/technical information

- Cavity volume: 25 l
- Turntable distribution
- Length of mains cable: 130 cm
- Total connected load electric: 1.45 KW
- Nominal voltage: 230 240 V
- Appliance dimension (hxwxd): 382 mm x 594 mm x 388 mm
- Niche dimension (hxwxd): 380 mm 382 mm x 560 mm 568 mm x 550 mm
- Please refer to the dimensions provided in the installation manual

## Microwave, corner installation

Measurements in mm

\* 20 mm for metal fascia measurements in mm

measurements in mm