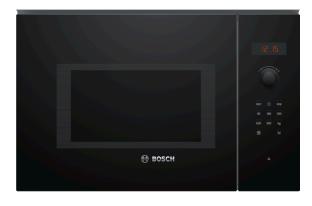

## Built-in microwave oven BFL553MB0B

# The built-in microwave for the 38 cm niche: use it for defrosting, heating and the perfect preparation of food.

- **Microwave function:** time saving preparation, defrosting and re-heating of dishes.
- AutoPilot 7: every dish is a perfect success thanks to 7 pre-set automatic programmes.
- Electronic door opening: comfortable door opening
- **LED display control, red:** easy-to-use thanks to the time functions.

#### Design

- LED Display, red display
- Side opening door, left hinged
- Retractable control dials, Start button, Touch controls
- Electronic open button
- Cavity inner surface: Stainless steel
- 31.5 cm Glass turntable