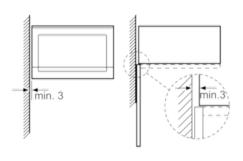

#### Performance/technical information

- Cavity volume: 25 l
- Turntable distribution
- Length of mains cable: 130 cm
- Total connected load electric: 1.45 KW
- Nominal voltage: 230 240 V
- Appliance dimension (hxwxd): 382 mm x 594 mm x 388 mm
- Niche dimension (hxwxd): 380 mm 382 mm x 560 mm 568 mm x 550 mm
- Please refer to the dimensions provided in the installation manual

## Microwave, corner installation

Measurements in mm

\* 20 mm for metal fascia measurements in mm

measurements in mm