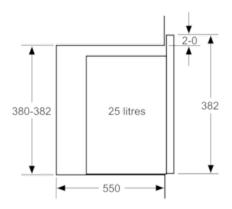

#### **Technical Data**

Type of micro-wave oven: MW only Type of control: Electronic Color / Material Front : Black Dimensions of the product (mm): 382 x 594 x 388 Cavity dimensions (mm): 208.0 x 328.0 x 369.0 Length of electrical supply cord (cm): 130 18.5 Net weight (kg): Gross weight (kg): 21.0 EAN code: 4242005066308 Maximum micro-wave power (W): 900 1450 Connection rating (W): Current (A): 10 Voltage (V): 230-240 Frequency (Hz): 50 Plug type: GB plug

#### Performance/technical information

- Cavity volume: 25 l
- Turntable distribution
- Length of mains cable: 130 cm
- Total connected load electric: 1.45 KW
- Nominal voltage: 230 240 V
- Appliance dimension (hxwxd): 382 mm x 594 mm x 388 mm
- Niche dimension (hxwxd): 380 mm 382 mm x 560 mm 568 mm x 550 mm
- Please refer to the dimensions provided in the installation manual

## Microwave, corner installation

Measurements in mm

\* 20 mm for metal fascia measurements in mm

measurements in mm