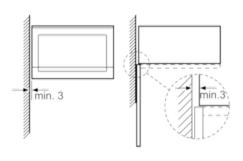

## Microwave, corner installation

Measurements in mm

20 mm for metal fascia measurements in mm

measurements in mm