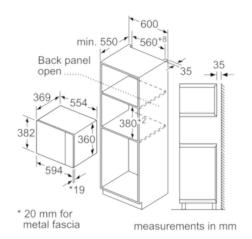

#### Performance/technical information

- Cavity volume: 25 l
- Turntable distribution
- Length of mains cable: 130 cm
- Total connected load electric: 1.45 KW
- Nominal voltage: 230 240 V
- Appliance dimension (hxwxd): 382 mm x 594 mm x 388 mm
- Niche dimension (hxwxd): 380 mm 382 mm x 560 mm 568 mm x 550 mm
- Please refer to the dimensions provided in the installation manual

## Microwave, corner installation

Measurements in mm

20 mm for metal fascia measurements in mm

measurements in mm