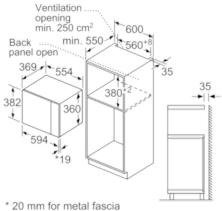

#### **Technical Data**

Type of micro-wave oven: MW only Type of control: Electronic Color / Material Front : Stainless steel Dimensions of the product (mm): 382 x 594 x 388 208.0 x 328.0 x 369.0 Cavity dimensions (mm): Length of electrical supply cord (cm): 130 Net weight (kg): 18.6 Gross weight (kg): 21.0 4242005038848 EAN code: Maximum micro-wave power (W): 900 Connection rating (W): 1450 Current (A): 10 230-240 Voltage (V): Frequency (Hz): 50 Plug type : GB plug

#### Performance/technical information

- Cavity volume: 25 l
- Turntable distribution
- Length of mains cable: 130 cm
- Total connected load electric: 1.45 KW
- Nominal voltage: 230 240 V
- Appliance dimension (hxwxd): 382 mm x 594 mm x 388 mm
- Niche dimension (hxwxd): 380 mm 382 mm x 560 mm 568 mm x 550 mm
- Please refer to the dimensions provided in the installation manual

## Microwave, corner installation

Measurements in mm

20 mm for metal fascia measurements in mm

measurements in mm