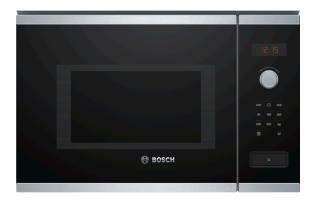

## Built-in microwave oven BFL553MS0B

# The built-in microwave for the 38 cm niche: use it for defrosting, heating and the perfect preparation of food.

- **Microwave function:** time saving preparation, defrosting and re-heating of dishes.
- Electronic door opening: comfortable door opening
- **LED display control, red:** easy-to-use thanks to the time functions.

# The built-in microwave for the 38 cm niche: use it for defrosting, heating and the perfect preparation of food.

#### Design

- LED Display, red display
- Side opening door, left hinged
- Retractable control dials, Start button, Touch controls
- Electronic open button
- Cavity inner surface: Stainless steel
- 31.5 cm Glass turntable