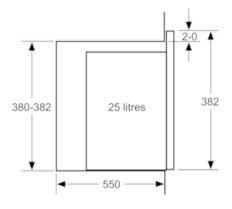

#### **Technical Data**

Type of micro-wave oven: MW only Type of control: Electronic Color / Material Front : Stainless steel Dimensions of the product (mm): 382 x 594 x 388 208.0 x 328.0 x 369.0 Cavity dimensions (mm): Length of electrical supply cord (cm): 130 Net weight (kg): 18.6 Gross weight (kg): 21.0 4242005038848 EAN code: Maximum micro-wave power (W): 900 Connection rating (W): 1450 Current (A): 10 230-240 Voltage (V): Frequency (Hz): 50 Plug type : GB plug

#### Performance/technical information

- Cavity volume: 25 l
- Turntable distribution
- Length of mains cable: 130 cm
- Total connected load electric: 1.45 KW
- Nominal voltage: 230 240 V
- Appliance dimension (hxwxd): 382 mm x 594 mm x 388 mm
- Niche dimension (hxwxd): 380 mm 382 mm x 560 mm 568 mm x 550 mm
- Please refer to the dimensions provided in the installation manual