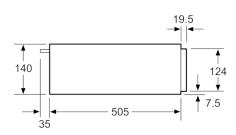

#### **Technical Data**

Built-in Construction type: Color / Material Front : Black Maximum number of plates : 14 Maximum number of espresso cups : 64 Dimensions: 140 x 594 x 540

Dimensions of the packed product (HxWxD) (mm) :

210 x 660 x 660

Required niche size for installation (HxWxD): 140 x 560 x 550 EAN code: 4242005035403 Electrical connection rating (W): 400 Current (A): 6 220-240 Voltage (V): Frequency (Hz): 60; 50 Plug type: Gardy plug w/ earthing

### Performance/technical information

- Appliance dimension (hxwxd): 140 mm x 594 mm x 540 mm
- Niche dimension (hxwxd): 140 mm x 560 mm 568 mm x 550 mm
- Please refer to the dimensions provided in the installation manual