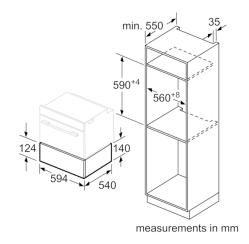

#### **Technical Data**

Built-in Construction type: Color / Material Front : Black Maximum number of plates : 14 Maximum number of espresso cups : 64 Dimensions: 140 x 594 x 540

Dimensions of the packed product (HxWxD) (mm) :

210 x 660 x 660

Required niche size for installation (HxWxD): 140 x 560 x 550 EAN code: 4242005035403 Electrical connection rating (W): 400 Current (A): 6 220-240 Voltage (V): Frequency (Hz): 60; 50 Plug type: Gardy plug w/ earthing

### Performance/technical information

- Appliance dimension (hxwxd): 140 mm x 594 mm x 540 mm
- Niche dimension (hxwxd): 140 mm x 560 mm 568 mm x 550 mm
- Please refer to the dimensions provided in the installation manual

# Serie | 6, Built-in warming drawer, 60 x 14 cm, Black BIC510NB0

Compact ovens with an appliance height of 455 mm can be installed above a warming drawer. An intermediate floor is not required.

measurements in mm