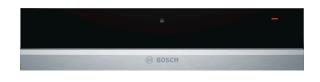

# Serie | 8 Warming drawers

Warming drawer 14 cm high warming drawer BIC630NS1B

### The multifunctional 14cm warming drawer pre-heats plates, keeps food warm and even cooks at low temperatures.

- The push-pull mechanism makes opening and closing a breeze, great for when you're busy in the kitchen.
- The hotplate is made of tempered glass, which is durable and easy to clean.

## Serie | 8 Warming drawers

Warming drawer 14 cm high warming drawer BIC630NS1B

The multifunctional 14cm warming drawer pre-heats plates, keeps food warm and even cooks at low temperatures.

#### Design

- Push-pull opening mechanism

#### Features

- Food warming and defrosting (3 settings) Cookware and utensil warming (1 setting)
- 4 functions:
- Dough proving, defrost, hold warm, plate warming
- Easy to clean toughened glass heating plate
- Telescopic pull-out drawer
- Cool door
- Can accommodate up to: -12 plates
- -64 espresso cups
- Adjustable temperature range from 40-80°C
- Maximum weight capacity 25 kg