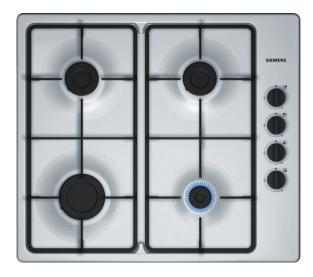

# iQ100 EB6B5PB60 60 cm, hob, Stainless steel

### A gas cooktop with side-mounted controls.

- ✓ High-quality materials and workmanship continuous cast-iron finish pan supports.
- ✓ A Siemens hob with a uniquely beautiful stainless-steel surface design.
- ✓ The sword knob combines highest ease of use with modern design.

## Design

- Easy to clean Stainless steel surface.
- cast iron finish pan supports with rubber feet
- Standard

# Special features

- Design co-ordinated control dials
- Ignition via control dials

## Power and size:

- 4 burner gas hob including:
- 4 gas
- Front left: High-speed burner 3 KW
- Rear left: Standard burner 1.7 KW
- Rear right: Standard burner 1.7 KW
- Front right: Economy burner 1 KW