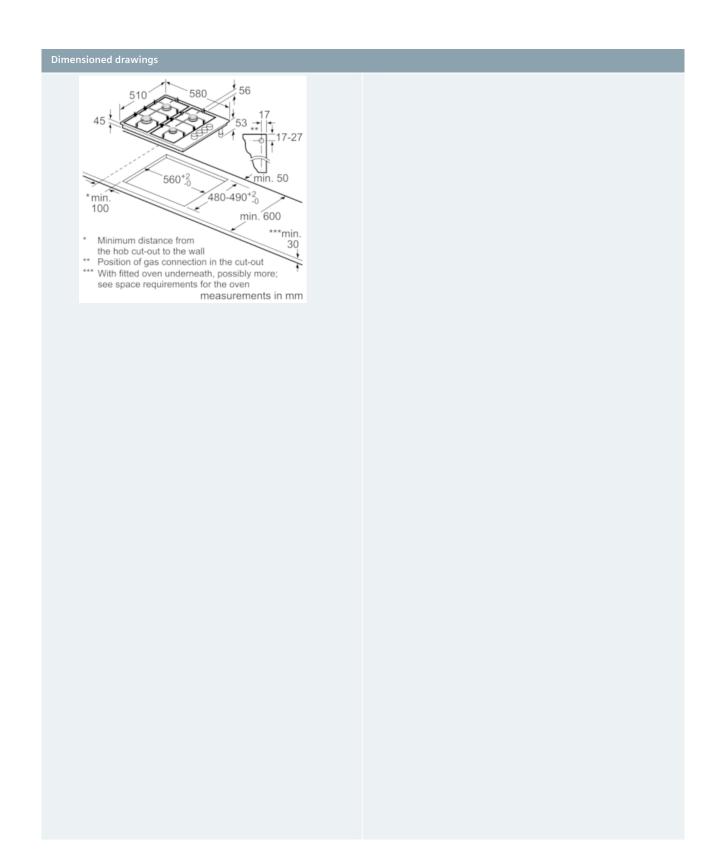

## **Technical Data**

Product name/family: gas hob w integrated controls

Construction type : Built-in

Energy input : Gas

Total number of positions that can be used at the same time : 4 Required niche size for installation (HxWxD) :  $43 \times 560-560 \times 480-490$ 

Width of the product (mm): 580

Dimensions of the product (mm): 43 x 580 x 510

Dimensions of the packed product (HxWxD) (mm): 141 x 651 x 578

Net weight (kg): 10.0 Gross weight (kg): 11.0 Residual heat indicator: without Location of control panel: right Basic surface material: Stainless steel Color of surface: Stainless steel Color of frame: Stainless steel