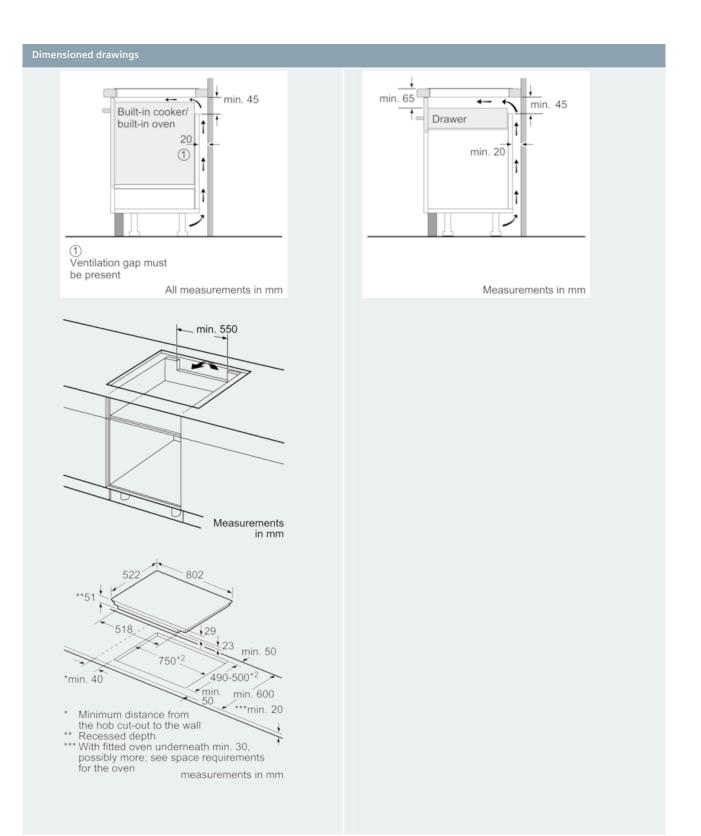

#### **Technical Data**

Product name/family : Cooking zone ceramic Construction type : Built-in Energy input : Electric Total number of positions that can be used at the same time : 5 Required niche size for installation (HxWxD) : 51 x 750-750 x 490-500 Width of the product (mm) : 802 Dimensions of the product (mm) : 51 x 802 x 522 Dimensions of the packed product (HxWxD) (mm) : 126 x 953 x 608 Net weight (kg) : 15.003 Gross weight (kg) : 17.0 Residual heat indicator : Separate Location of control panel : Hob front Basic surface material : Ceramic Color of surface : Black Approval certificates : AENOR, CE Length of electrical supply cord (cm) : 110 EAN code : 4242003828090 Electrical connection rating (W): 7400 Voltage (V) : 220-240 Frequency (Hz): 50; 60

#### **Technical information**

- Installation measurements: 750 mmx490 mm
- Connection cable (1.1 M )
- Min. worktop thickness: 30 mm
- Connected load: 7.4 kW
- Cable included in packaging