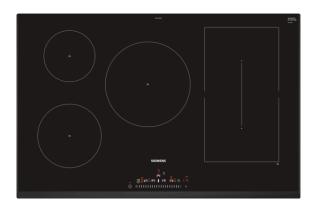

# iQ500, Induction hob, 80 cm, ED851FWB5E

### The modern Combilnduction cooktop - for more cooking possibilities

- ✓ combiZone enables you to cook with large pots and roasting pans, benefiting from even heat distribution.
- ✓ Automatic simmer function for convenient cooking thanks to preset power levels.
- ✓ The touchSlider allows the hob temperature to be controlled by entering it directly or by moving the slider with a single finger.
- ✓ Shorter heating times with up to 50% more power thanks to the powerBoost function.

#### Special features

- combiZone
- 5 induction cooking zones
- 2-steps, powerMove
- reStart function
- Timer for all zones
- Acoustic signal
- 17 power levels
- Power boost setting
- Energy Consumption Display

#### Power and size:

• Cooking zones: 1 x Ø 180 mm, 1.8 KW (max. Power levels 3.1 KW) Induction; 1 x Ø 145 mm, 1.4 KW (max. Power levels 2.2 KW) Induction; 1 x Ø 240 mm, 2.2 KW (max. Power levels 3.7 KW) Induction; 1 x Ø 190 mm, 2.2 KW (max. Power levels 3.7 KW) Induction; 1 x Ø 210 mm, 2.2 KW (max. Power levels 3.7 KW) Induction