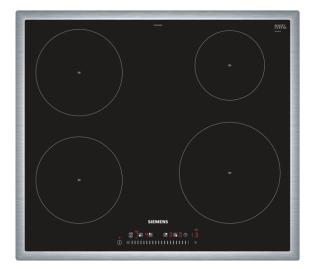

# **SIEMENS**

iQ100 EH645FEB1E Induction Hob All around trim 583 mm

Induction cooktop with innovative features that enable highly flexible cooking in any situation.

- ✓ Innovative induction technology is one of the quickest, safest and most efficient methods of cooking.
- $\checkmark$  Shorter heating times with up to 50% more power thanks to the powerBoost function.
- ✓ The touchSlider allows the hob temperature to be controlled by entering it directly or by moving the slider with a single finger.

## iQ100 EH645FEB1E Induction Hob All around trim 583 mm

### Power and size:

• Cooking zones: 1 x Ø 180 mm, 1.8 KW (max. Power levels 3.1 KW) Induction; 1 x Ø 180 mm, 1.8 KW (max. Power levels 3.1 KW) Induction; 1 x Ø 145 mm, 1.4 KW (max. Power levels 2.2 KW) Induction; 1 x Ø 210 mm, 2.2 KW (max. Power levels 3.7 KW) Induction