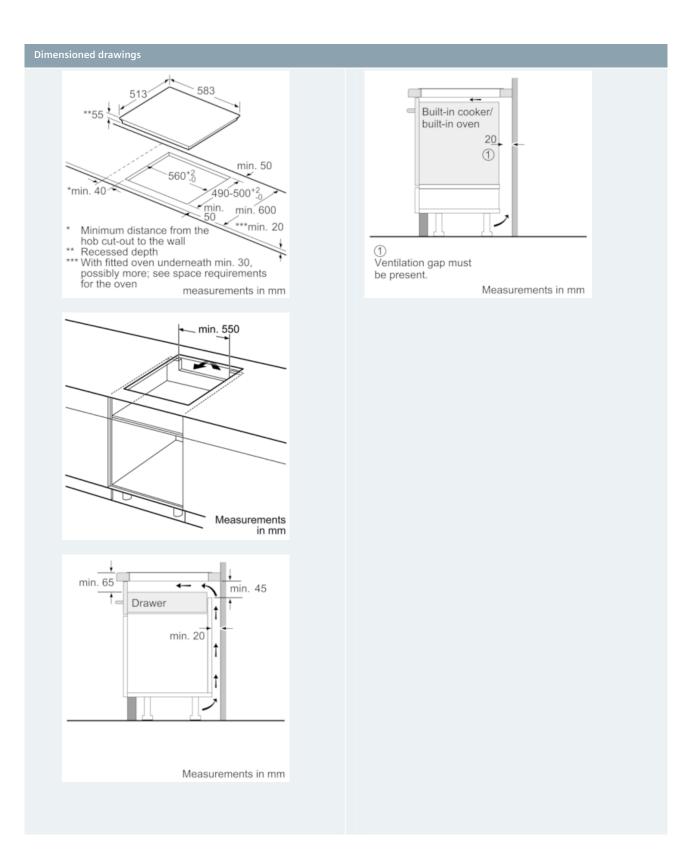

### Technical Data

Product name/family : Cooking zone ceramic Construction type : Built-in Energy input : Electric Total number of positions that can be used at the same time : 4 Required niche size for installation (HxWxD) : 55 x 560-560 x 490-500 Width of the product (mm) : 583 Dimensions of the product (mm) : 55 x 583 x 513 Dimensions of the packed product (HxWxD) (mm) : 126 x 753 x 603 Net weight (kg): 12.0 Gross weight (kg): 13.0 Residual heat indicator : Separate Location of control panel : Hob front Basic surface material : Ceramic Color of surface : Black, Stainless steel Color of frame : Stainless steel Approval certificates : AENOR, CE Length of electrical supply cord (cm) : 110 EAN code : 4242003716175 Electrical connection rating (W): 7400 Current (A) : 32; 2\*16 Voltage (V) : 220-240 Frequency (Hz) : 50; 60

#### **Technical information**

- Installation measurements: 560 mmx490 mm
- Connection cable (1.1 M )
- Min. worktop thickness: 30 mm
- Connected load: 7.4 kW
- Cable included in packaging