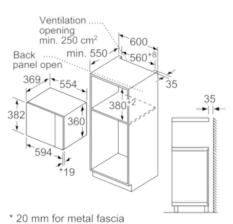

### Technical information

- Cavity volume: 25 l
- $\bullet$  Length of mains cable: 130 cm
- Total connected load electric: 1.45 KW
- Nominal voltage: 230 240 V
- but also suitable for tall housing
- Appliance dimension (hxwxd): 382 mm x 594 mm x 388 mm
- Niche dimension (hxwxd): 380 mm 382 mm x 560 mm 568 mm x 550 mm
- Please refer to the dimensions provided in the installation manual

# Dimensioned drawings