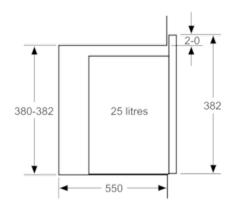

#### Technical Data

Type of micro-wave oven : MW+Grill function

Type of control : Electronic Color / Material Front : Black

Dimensions of the product (mm) :  $382 \times 594 \times 388$  Cavity dimensions (mm) :  $208.0 \times 328.0 \times 369.0$  Length of electrical supply cord (cm) : 130

### Technical information

- Cavity volume: 25 l
- $\bullet$  Length of mains cable: 130 cm
- Total connected load electric: 1.45 KW
- Nominal voltage: 230 240 V
- but also suitable for tall housing
- Appliance dimension (hxwxd): 382 mm x 594 mm x 388 mm
- Niche dimension (hxwxd): 380 mm 382 mm x 560 mm 568 mm x 550 mm
- Please refer to the dimensions provided in the installation manual