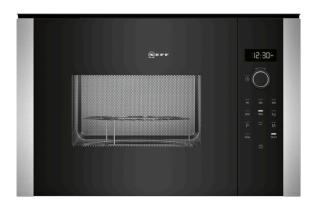

### COOKING PASSION SINCE 1877

- $\sqrt{\phantom{a}}$  Automatic programmes Your kitchen helper with just the right default settings.
- $\sqrt{\,}$  900 Watt In case time is an issue go ahead with the 900 Watt power of your microwave.
- $\sqrt{\,}$  LED lights Bright illumination exactly where you need it.
- $\sqrt{\,}$  1-touch buttons Intuitive control Quickly and easily select the required options using the touch key controls
- $\sqrt{\,}$  Side-opening hinged door A smart twist for the elevated installation.

# N 50 BUILT-IN MICROWAVE OVEN HLAGD53N0B

#### Design

- automatic programmes: 8
- 4 defrost and 3 cooking programmes in microwave function
- LED display (white)
- Retractable control dials, Start button, Touch control
- electronic clock
- Left hinged door
- Open Button, electronic

#### Features

- LED light
- 31.5 cm Glass turntable
- Automatic safety switch off Door contact switch
- Cooling fan

## Programmes/functions

- 5 power level microwave 90-180-360-600-900 Watts
- Built-in microwave oven with the heating functions: Microwave, Quartz grill
- Microwave to be used separately or in combination
- Memory function