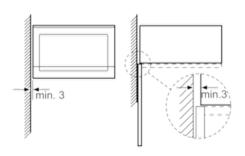

# Microwave, corner installation

Measurements in mm

measurements in mm

measurements in mm