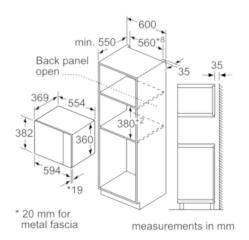

### Technical information

- Cavity volume: 25 l
- $\bullet$  Length of mains cable: 130 cm
- Total connected load electric: 1.45 KW
- Nominal voltage: 230 240 V
- but also suitable for tall housing
- Appliance dimension (hxwxd): 382 mm x 594 mm x 388 mm
- Niche dimension (hxwxd): 380 mm 382 mm x 560 mm 568 mm x 550 mm
- Please refer to the dimensions provided in the installation manual

# Dimensioned drawings