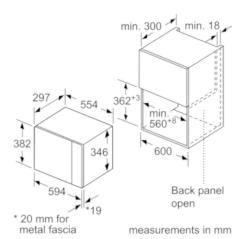

# Technical information

- Cavity volume: 20 I
- Length of mains cable: 130 cm
- Total connected load electric: 1.27 KW
- Nominal voltage: 230 240 V
- Frameless installation recommended for wall units, but also suitable for tall housing
- Appliance dimension (hxwxd): 382 mm x 594 mm x 317 mm
- Niche dimension (hxwxd): 362 mm 365 mm x 560 mm 568 mm x 300 mm
- $\bullet$  Please refer to the dimensions provided in the installation manual

# Dimensioned drawings

# Microwave, corner installation

Measurements in mm

measurements in mm

measurements in mm

measurements in mm