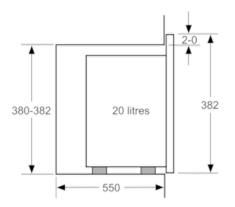

# Technical information

- Cavity volume: 20 I
- Length of mains cable: 130 cm
- Total connected load electric: 1.27 KW
- Nominal voltage: 230 240 V
- Frameless installation recommended for wall units, but also suitable for tall housing
- Appliance dimension (hxwxd): 382 mm x 594 mm x 317 mm
- Niche dimension (hxwxd): 362 mm 365 mm x 560 mm 568 mm x 300 mm
- $\bullet$  Please refer to the dimensions provided in the installation manual

# Dimensioned drawings

# Microwave, corner installation

Measurements in mm

measurements in mm

measurements in mm

measurements in mm