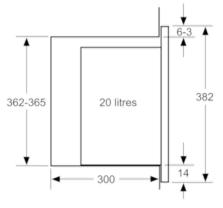

# Technical information

- Cavity volume: 20 I
- Length of mains cable: 130 cm
- Total connected load electric: 1.27 KW
- Nominal voltage: 230 240 V
- Frameless installation recommended for wall units, but also suitable for tall housing
- Appliance dimension (hxwxd): 382 mm x 594 mm x 317 mm
- Niche dimension (hxwxd): 362 mm 365 mm x 560 mm 568 mm x 300 mm
- $\bullet$  Please refer to the dimensions provided in the installation manual

# Dimensioned drawings

# Microwave, corner installation

Measurements in mm

measurements in mm

measurements in mm

measurements in mm