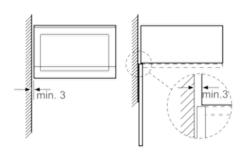

# Technical information

- Cavity volume: 20 I
- Length of mains cable: 130 cm
- Total connected load electric: 1.27 KW
- Nominal voltage: 230 240 V
- Frameless installation recommended for wall units, but also suitable for tall housing
- Appliance dimension (hxwxd): 382 mm x 594 mm x 317 mm
- Niche dimension (hxwxd): 362 mm 365 mm x 560 mm 568 mm x 300 mm
- $\bullet$  Please refer to the dimensions provided in the installation manual

# Dimensioned drawings

# Microwave, corner installation

Measurements in mm

measurements in mm

measurements in mm

measurements in mm