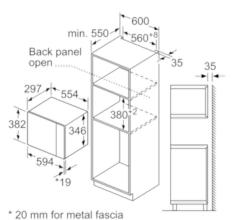

# Technical information

- Cavity volume: 20 I
- Length of mains cable: 130 cm
- Total connected load electric: 1.27 KW
- Nominal voltage: 230 240 V
- Frameless installation recommended for wall units, but also suitable for tall housing
- Appliance dimension (hxwxd): 382 mm x 594 mm x 317 mm
- Niche dimension (hxwxd): 362 mm 365 mm x 560 mm 568 mm x 300 mm
- $\bullet$  Please refer to the dimensions provided in the installation manual

# Dimensioned drawings

# Microwave, corner installation

Measurements in mm

measurements in mm

measurements in mm

measurements in mm