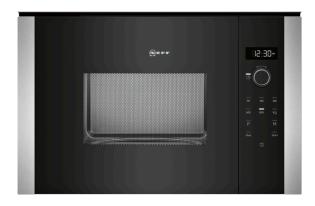

# N 50 BUILT-IN MICROWAVE OVEN HLAWD23N0B

#### Design

- LED display (white)
- Retractable control dials, Start button, Touch control
- electronic clock
- Left hinged door
- Open Button, electronic

#### Features

- automatic programmes: 7
- 4 defrost and 3 cooking programmes in microwave function
- LED light
- 25.5 cm Glass turntable
- Automatic safety switch off Door contact switch
- Cooling fan