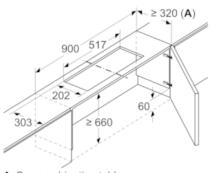

### Dimensioned drawings

Measurements in mm
Installation of telescopic hood with

Not possible to use a circulated air kit for cupboards with transverse cross-members (lifting doors)

Measurements in mm Installation of telescopic hood with circulated air kit

Measurements in mm Installation of telescopic hood with circulated air kit and lowering frame

A: Filter change

Measurements in mm Installation of canopy hood with circulated air kit

Measurements in mm Installation of canopy hood with circulated