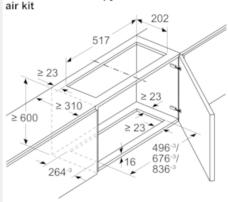

Measurements in mm Installation of telescopic hood with circulated air kit and lowering frame

A: Filter change

Measurements in mm Installation of canopy hood with circulated air kit

Measurements in mm Installation of canopy hood with circulated