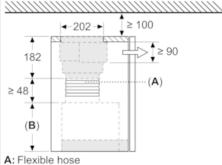

### Dimensioned drawings

Measurements in mm Installation of integrated design hood with circulated air kit

A: Flexible hose B: Appliance height

Measurements in mm Installation of integrated design hood with circulated air kit

Not possible to use a circulated air kit for cupboards with transverse cross-members (lifting doors)

A: ≥ appliance height + 230 mm

Measurements in mm Installation of telescopic hood with circulated air kit and lowering frame