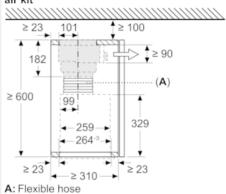

### Dimensioned drawings

Measurements in mm Installation of integrated design hood with circulated air kit

A: Flexible hose B: Appliance height

Measurements in mm Installation of integrated design hood with circulated air kit

Not possible to use a circulated air kit for cupboards with transverse cross-members (lifting doors)

A: ≥ appliance height + 230 mm

Measurements in mm Installation of telescopic hood with circulated air kit and lowering frame