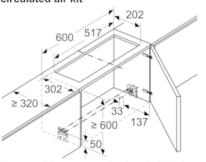

562/862

Measurements in mm Installation of telescopic hood with circulated air kit

600/900

measurements in mm

Not possible to use a circulated air kit for cupboards with transverse cross-members (lifting doors)

### Dimensioned drawings

Measurements in mm
Installation of telescopic hood with

Not possible to use a circulated air kit for cupboards with transverse cross-members (lifting doors)

Measurements in mm Installation of telescopic hood with circulated air kit