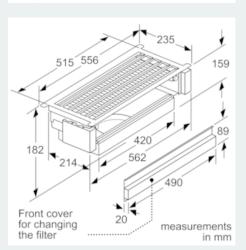

A: See combination table

Measurements in mm
Installation of telescopic hood with circulated air kit and lowering frame

202
303
206
110

A: See combination table

Front cover for changing the filter

182

420

490