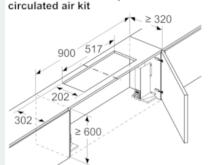

### Dimensioned drawings

Measurements in mm Installation of integrated design hood with circulated air kit

A: Flexible hose B: Appliance height

Measurements in mm Installation of integrated design hood with circulated air kit

Not possible to use a circulated air kit for cupboards with transverse cross-members (lifting doors)

A: ≥ appliance height + 230 mm

Measurements in mm Installation of telescopic hood with circulated air kit and lowering frame