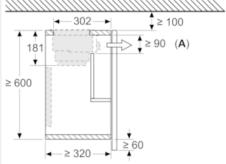

### Dimensioned drawings

Measurements in mm Installation of integrated design hood with circulated air kit

A: Flexible hose B: Appliance height

Measurements in mm Installation of integrated design hood with circulated air kit

Not possible to use a circulated air kit for cupboards with transverse cross-members (lifting doors)

A: ≥ appliance height + 230 mm

Measurements in mm Installation of telescopic hood with circulated air kit and lowering frame