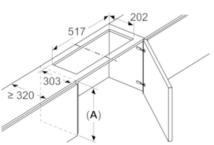

A: See combination table

Measurements in mm
Installation of telescopic hood with circulated air kit and lowering frame

202
303
206
110

A: See combination table

Front cover for changing the filter

182

420

490

562/862

Measurements in mm Installation of telescopic hood with circulated air kit

600/900

measurements in mm

Not possible to use a circulated air kit for cupboards with transverse cross-members (lifting doors)