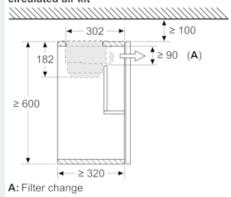

Measurements in mm Installation of telescopic hood with circulated air kit and lowering frame

A: Filter change

Measurements in mm Installation of canopy hood with circulated air kit

Measurements in mm Installation of canopy hood with circulated