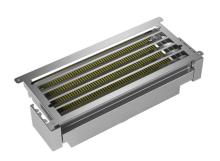

#### Features

#### **Technical Data**

Dimensions of the packed product (HxWxD) (mm) :  $280 \times 690 \times 300$ 

Pallet dimensions: 190.0 x 80.0 x 120.0 Standard number of units per pallet: 24

Net weight (kg) : 5.382 Gross weight (kg) : 6.3 EAN code : 4242003861806





#### Feature:

#### **Optional accessories**

- # For recirculation operation
- \* Can be combined with slimline hoods and selected canopy hoods.
- # Odour reduction > 90%
- \* Lifetime of CleanAir Plus odour filter 12-18 months
- \* Anti-fish functionality: Especially treated against fish smell
- \* Anti-pollen functionality: The filter retains 99% of airborne pollen and deactivates allergens which are retained by the filter.
- # For assembly in the upper cabinet



### Dimensioned drawings

Measurements in mm Ins