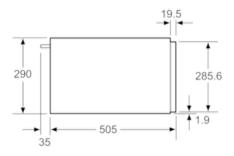

#### Technical Data

Construction type : Built-in

Color / Material Front : Stainless steel Maximum number of plates : 30 Maximum number of espresso cups : 128

Dimensions of the product (mm) : 290 x 594 x 540

Dimensions of the packed product (HxWxD) (mm) :  $210 \times 660 \times 660$  Required niche size for installation (HxWxD) :  $290 \times 560 \times 550$ 

EAN code: 4242004222507 Electrical connection rating (W): 400

#### Performance/technical information

- $\bullet$  Appliance dimension (hxwxd): 290 mm x 594 mm x 540 mm
- $\bullet$  Niche dimension (hxwxd): 290 mm x 560 mm 568 mm x 550 mm
- $\bullet$  Please refer to the dimensions provided in the installation manual