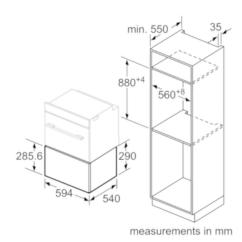

Dimensions of the packed product (HxWxD) (mm) :  $210 \times 660 \times 660$  Required niche size for installation (HxWxD) :  $290 \times 560 \times 550$ 

EAN code: 4242004222507 Electrical connection rating (W): 400

#### Performance/technical information

- $\bullet$  Appliance dimension (hxwxd): 290 mm x 594 mm x 540 mm
- $\bullet$  Niche dimension (hxwxd): 290 mm x 560 mm 568 mm x 550 mm
- $\bullet$  Please refer to the dimensions provided in the installation manual

#### Dimensioned drawings

Ovens with an appliance height of 595 mm can be installed above a warming drawer. An intermediate floor is not required.

measurements in mm