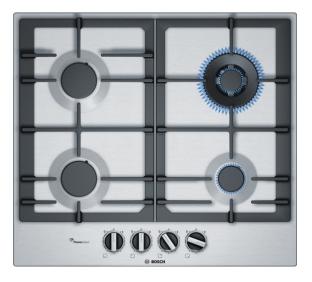

### The stainless-steel gas hob with FlameSelect: achieve perfect cooking results thanks to nine precisely defined power levels.

- FlameSelect: for a precise adjustment of the flame in nine defined levels.
- Wok burner: powerful cooking at up to 3,3 kW.
- **Continuous cast-iron pan support:** for high firmness and stability of cookware.
- Sword knobs: for an ergonomic control.
- Surface colour: Stainless steel

#### **Special features**

- FlameSelect
- Design co-ordinated control dials
- Ignition via control dials
- cast iron pan supports

#### Power and size:

- 4 gas burners:
- Dual control burner
- 3 gas + wok
- Left rear: Standard burner 1.75 KW
- Right rear: wok burner 3.5 KW
- Left front: standard burner 1.75 KW
- Right front: economy burner 1 KW