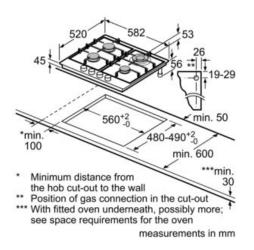

### Technical Data

| Product name/family :                                          | gas hob w integrated controls |
|----------------------------------------------------------------|-------------------------------|
| Construction type :                                            | Built-in                      |
| Energy input :                                                 | Gas                           |
| Total number of positions that can be used at the same time: 4 |                               |
| Required niche size for installation (HxWxD) :                 |                               |
|                                                                | 45 x 560-562 x 480-492        |
| Width of the product (mm) :                                    | 582                           |
| Dimensions of the product (mm)                                 | : 45 x 582 x 520              |
| Dimensions of the packed product (HxWxD) (mm) :                |                               |
|                                                                | 138 x 650 x 585               |
| Net weight (kg) :                                              | 11.0                          |
| Gross weight (kg) :                                            | 12.0                          |
| Residual heat indicator :                                      | without                       |
| Location of control panel :                                    | Hob front                     |
| Basic surface material :                                       | Stainless steel               |
| Color of surface :                                             | Stainless steel               |
| Color of frame :                                               | Stainless steel               |
| Approval certificates :                                        | CE                            |
| Length of electrical supply cord (                             | (cm): 100                     |
| EAN code :                                                     | 4242002839592                 |
| Electrical connection rating (W) :                             | 1                             |
| Gas connection rating (W) :                                    | 8000                          |
| Current (A) :                                                  | 3                             |
| Voltage (V) :                                                  | 220-240                       |
| Frequency (Hz) :                                               | 60; 50                        |
|                                                                |                               |