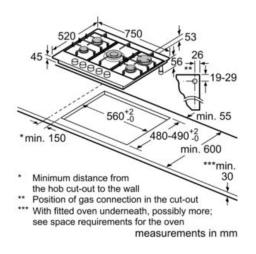

#### **Technical Data**

Product name/family: gas hob w integrated controls

Construction type: Built-in

Energy input: Gas

Total number of positions that can be used at the same time: 5

Required niche size for installation (HxWxD):

45 x 560-562 x 480-492

Width of the product (mm) : 750 Dimensions of the product (mm) :  $45 \times 750 \times 520$ 

Dimensions of the packed product (HxWxD) (mm):

168 x 795 x 605

Net weight (kg): 14.0 Gross weight (kg): 15.0 Residual heat indicator: without Location of control panel: Hob front Stainless steel Basic surface material: Color of surface : Stainless steel Color of frame: Stainless steel Approval certificates: CE 100 Length of electrical supply cord (cm): 4242002837482 EAN code: Electrical connection rating (W): 1 Gas connection rating (W): 11500 Current (A): 220-240 Voltage (V): 50; 60 Frequency (Hz):