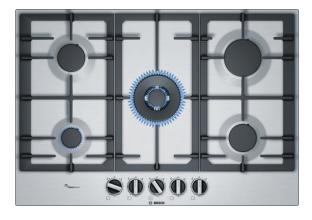

# The stainless-steel gas hob with FlameSelect: achieve perfect cooking results thanks to nine precisely defined power levels.

- FlameSelect: for a precise adjustment of the flame in nine defined levels.
- Wok burner: powerful cooking at up to 4 kW.
- Continuous cast-iron pan support: for high firmness and stability of cookware.
- Sword knobs: for an ergonomic control.
- Surface colour: Stainless steel

## PCQ7A5B90

75 cm, hob, Stainless steel

The stainless-steel gas hob with FlameSelect: achieve perfect cooking results thanks to nine precisely defined power levels.

#### Power and size:

- 5 gas burners:
- Dual control burner
- 4 gas + wok (center)
- Left rear: Standard burner 1.75 KW
- Right rear: high-speed burner 3 KW
- Center: wok burner 4 KW
- Left front: economy burner 1 kW
- Right front: standard burner 1.75 KW