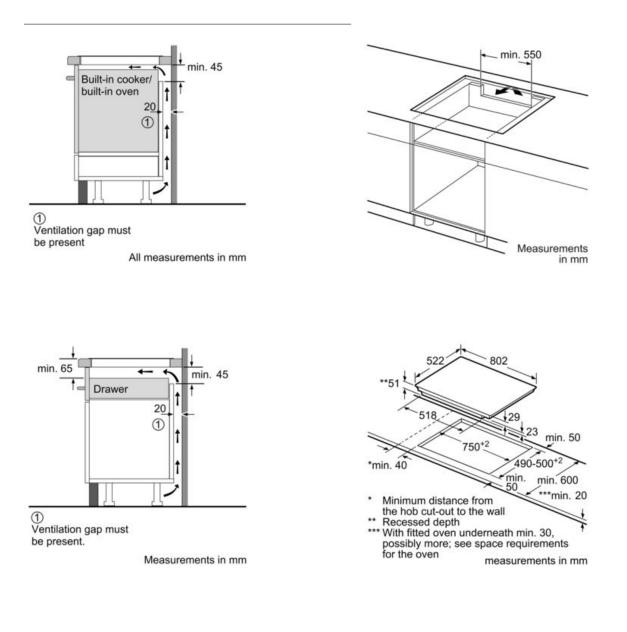

#### **Technical Data**

| lechnical Data                                                    |                        |
|-------------------------------------------------------------------|------------------------|
| Product name/family :                                             | Cooking zone ceramic   |
| Construction type :                                               | Built-in               |
| Energy input :                                                    | Electric               |
| Total number of positions that can be used at the same time $: 5$ |                        |
| Required niche size for installation (HxWxD) :                    |                        |
|                                                                   | 51 x 750-750 x 490-500 |
| Width of the product (mm) :                                       | 802                    |
| Dimensions of the product (mm) :                                  | 51 x 802 x 522         |
| Dimensions of the packed product (HxWxD) (mm) :                   |                        |
|                                                                   | 126 x 603 x 953        |
| Net weight (kg) :                                                 | 16.0                   |
| Gross weight (kg) :                                               | 18.0                   |
| Residual heat indicator :                                         | Separate               |
| Location of control panel :                                       | Hob front              |
| Basic surface material :                                          | Ceramic                |
| Color of surface :                                                | Black                  |
| Approval certificates :                                           | AENOR, CE              |
| Length of electrical supply cord (cm) :                           | 110                    |
| EAN code :                                                        | 4242002871028          |
| Power of heating element (kW) :                                   | 1.8                    |
| Power of 3rd heating element (kW) :                               | 1.4                    |
| Electrical connection rating (W) :                                | 7400                   |
| Current (A) :                                                     | 2*16; 32               |
| Voltage (V) :                                                     | 220-240                |
| Frequency (Hz) :                                                  | 50; 60                 |
|                                                                   |                        |

#### Power and size:

- Cooking zones: 1 x Ø 180 mm, 1.8 KW (max. Power levels 3.1 KW) Induction; 1 x Ø 145 mm, 1.4 KW (max. Power levels 2.2 KW) Induction; 1 x Ø 240 mm, 2.2 KW (max. Powerstufe 3.7 KW) Induktion; 1 x Ø 400 mmx210 mm, 3.3 KW (max. Power levels 3.7 KW) Induction or 2 x Ø 200 mm, 2.2 KW (max. Power levels 3.7 KW) Induction
- Min. worktop thickness: 30 mm
- Measurement: (H/B/T) 51 x 802 x 522 mm
- Installation dimensions: (ID/W/D) 51 mm x 750 mm x 490 mm