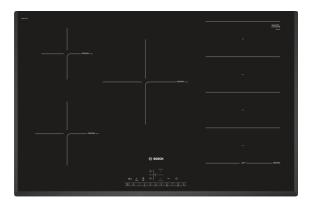

### PXV851FC1E Induction Hob Three sided bevelled frameless finish 802 mm

# The induction hob with PerfectFry: achieve perfect frying results thanks to automatic temperature control.

- **DirectSelect:** Direct, simple selection of the desired cooking zone, power and additional functions.
- **PerfectFry:** For perfect browning of roasted foods thanks to sensor control with 4 power levels.
- **FlexInduction Zone:** Get more flexibility by combining the cooking zones into one big zone for placing small pots and large cookware.
- **U-Bevel:** Elegant, appealing design with bevelled front and sides.
- **Timer with switch-off function:** Turns off the assigned cooking zone after the set time.
- **Induction:** Fast, precise cooking, easy cleaning and low energy consumption.
- **PowerBoost:** Up to 50% more power for faster heating.

#### Design

- Three sided bevelled frameless finish

#### **Special features**

- 5 Induction cooking zones
- DirectSelect
- Digital display
- Variable 17-stage power settings for each zone
- Timer for all zones Timer - shows how long the cooktop is in use
- Automatic pan recognition sensor
  Power management options for 16A, 13A or 10A connection
  Automatic safety shut off
  Control panel lock
  Control panel lock function
- QuickStart function
- ReStart function
- Energy consumption display
- Cable included
- Connection cable (1.1 M )
- Connected load: 7.4 kW

#### Power and size:

- Cooking zones: 1 x Ø 180 mm, 1.8 KW (max. Power levels 3.1 KW) Induction; 1 x Ø 145 mm, 1.4 KW (max. Power levels 2.2 KW) Induction; 1 x Ø 240 mm, 2.2 KW (max. Powerstufe 3.7 KW) Induktion; 1 x Ø 400 mmx210 mm, 3.3 KW (max. Power levels 3.7 KW) Induction or 2 x Ø 200 mm, 2.2 KW (max. Power levels 3.7 KW) Induction
- Min. worktop thickness: 30 mm
- Measurement: (H/B/T) 51 x 802 x 522 mm
- Installation dimensions: (ID/W/D) 51 mm x 750 mm x 490 mm