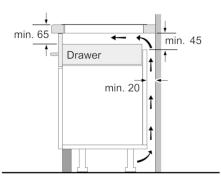

### PXX675DV1E

Profile trim (front facette with side trim) 606 mm

① Ventilation gap must be present

All measurements in mm

Measurements in mm