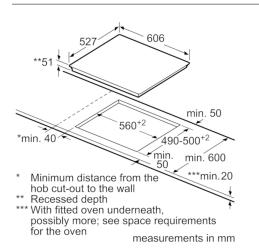

#### Technical Data

| Product name/family :<br>Construction type :<br>Energy input :<br>Total number of positions that can be used | Cooking zone ceramic<br>Built-in<br>Electric<br>I at the same time : 4 |
|--------------------------------------------------------------------------------------------------------------|------------------------------------------------------------------------|
| Required niche size for installation (HxWxD) :                                                               |                                                                        |
| 5                                                                                                            | 51 x 560-560 x 490-500                                                 |
| Width of the product (mm) :                                                                                  | 606                                                                    |
| Dimensions of the product (mm) :                                                                             | 51 x 606 x 527                                                         |
| Dimensions of the packed product (HxWxD) (mm) :                                                              |                                                                        |
|                                                                                                              | 126 x 753 x 603                                                        |
| Net weight (kg) :                                                                                            | 14.236                                                                 |
| Gross weight (kg) :                                                                                          | 16.0                                                                   |
| Residual heat indicator :                                                                                    | Separate                                                               |
| Location of control panel :                                                                                  | Hob front                                                              |
| Basic surface material :                                                                                     | Ceramic                                                                |
| Color of surface :                                                                                           | Alu, brushed, Black                                                    |
| Color of frame :                                                                                             | Alu, brushed                                                           |
| Approval certificates :                                                                                      | AENOR, CE                                                              |
| Length of electrical supply cord (cm) :                                                                      | 110                                                                    |
| EAN code :                                                                                                   | 4242002943824                                                          |
| Electrical connection rating (W) :                                                                           | 7400                                                                   |
| Voltage (V) :                                                                                                | 220-240                                                                |
| Frequency (Hz) :                                                                                             | 60; 50                                                                 |
|                                                                                                              |                                                                        |

### PXX675DV1E

Profile trim (front facette with side trim) 606 mm

① Ventilation gap must be present

All measurements in mm

Measurements in mm