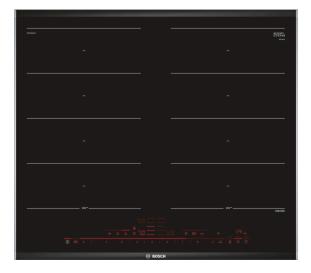

## PXX675DV1E Profile trim (front facette with side trim) 606 mm

#### **PXX675DV1E**

Profile trim (front facette with side trim) 606 mm

The induction hob with PerfectFry: achieve perfect frying results thanks to automatic temperature control.

#### Design

- Profile trim (front facette with side trim)

#### **Special features**

- 4 induction cooking zones
- DirectSelect Premium touch control
- Electronic display
- MoveMode (3 levels)
- Variable 17-stage power settings for each zone
- Timer for all zones Timer - shows how long the cooktop is in use Count up timer per cooktop
- Automatic pan recognition sensor Automatic safety shut off Control panel lock Control panel lock function
- QuickStart function
- ReStart function
- Energy consumption display
- Cable included
- Connection cable (1.1 M )
- Connected load: 7.4 kW

#### Power and size:

- Cooking zones: 1 x Ø 380 mmx240 mm, 3.3 KW (max. Power levels 3.7 KW) Induction or 2 x Ø 190 mm, 2.2 KW (max. Power levels 3.7 KW) Induction; 1 x Ø 380 mmx240 mm, 3.3 KW (max. Power levels 3.7 KW) Induction or 2 x Ø 190 mm, 2.2 KW (max. Power levels 3.7 KW) Induction
- Min. worktop thickness: 30 mm