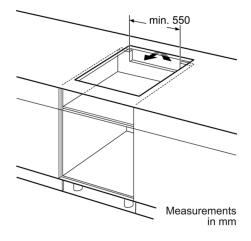

### PXX675DV1E

Profile trim (front facette with side trim) 606 mm

① Ventilation gap must be present

All measurements in mm

Measurements in mm