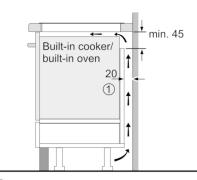

### PXX675DV1E

Profile trim (front facette with side trim) 606 mm

① Ventilation gap must be present

All measurements in mm

Measurements in mm