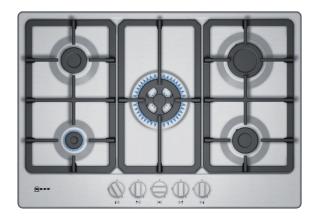

## N 50 T27BB59N0 75 CM, HOB, STAINLESS STEEL

| Width (cm) |        |
|------------|--------|
| 75         | ▶ 56 ◀ |
|            |        |

- $\checkmark\,$  Powerful cooking at up to 3.3 kW.
- $\checkmark\,$  Continuous cast-iron pan supports for maximum stability and cooking convenience.
- $\checkmark\,$  The gas hob with a stainless-steel surface design.
- $\checkmark\,$  Design co-ordinated control dials easy to operate in an attractive design.

#### Design

• Stainless steel

#### Special features

- Design co-ordinated control dials
- Ignition via control dials
- black cast iron pan supports with protective rubber feet

#### Power and size:

- 5 burner hob
- 4 burners + central wok burner
- Left front: Economy burner 1 KW
- Left rear: Standard burner 1.75 KW
- Center front: Wok burner 3.3 KW
- Right rear: High speed burner 3 KW
- Right front: Standard burner 1.75 KW