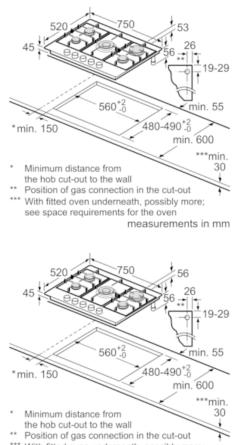

### Technical information

- Installation dimensions: (ID/W/D) 45 mm x 560 mm x 480 mm
- Appliance dimensions: (W/D) 750 mm x 520 mm
- Min. worktop thickness: 30 mm
- Power cord length 150cm

# N 50 T27BB59N0 75 CM, HOB, STAINLESS STEEL

Dimensioned drawings

\*\* Position of gas connection in the cut-out \*\*\* With fitted oven underneath, possibly more; see space requirements for the oven measurements in mm