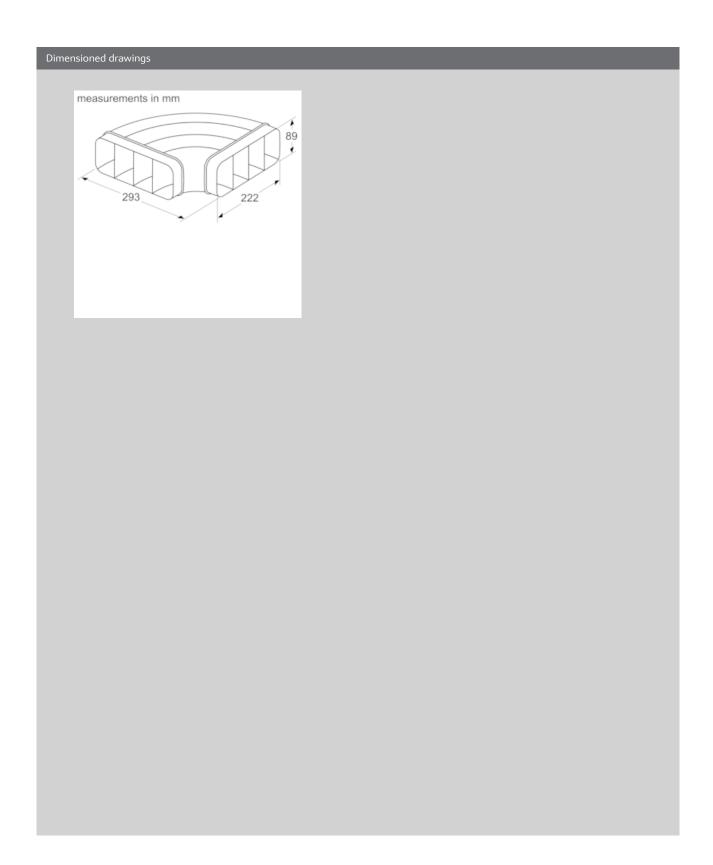

## Technical Data

Dimensions of the packed product (HxWxD) (mm) :  $130 \times 300 \times 305$  Pallet dimensions :  $175.0 \times 80.0 \times 120.0$  Quantity per packing unit : 1

Standard number of units per pallet : 80 Net weight (kg) : 0.567