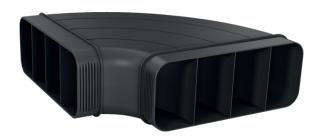

## Features

- $\bullet$  90° flat duct bend element (male) in horizontal configuration
- Aerodynamically optimised design to minimise pressure loss and maximise air flow rate. Easy-to-cut & easy-to-connect via the female connector sleeve element.
- This accessory complies with the Needle Flame Test (according to IEC 60695-5-11), the V2 flammability class (according to UL94) and the B1 building material class (DIN 4102-1)