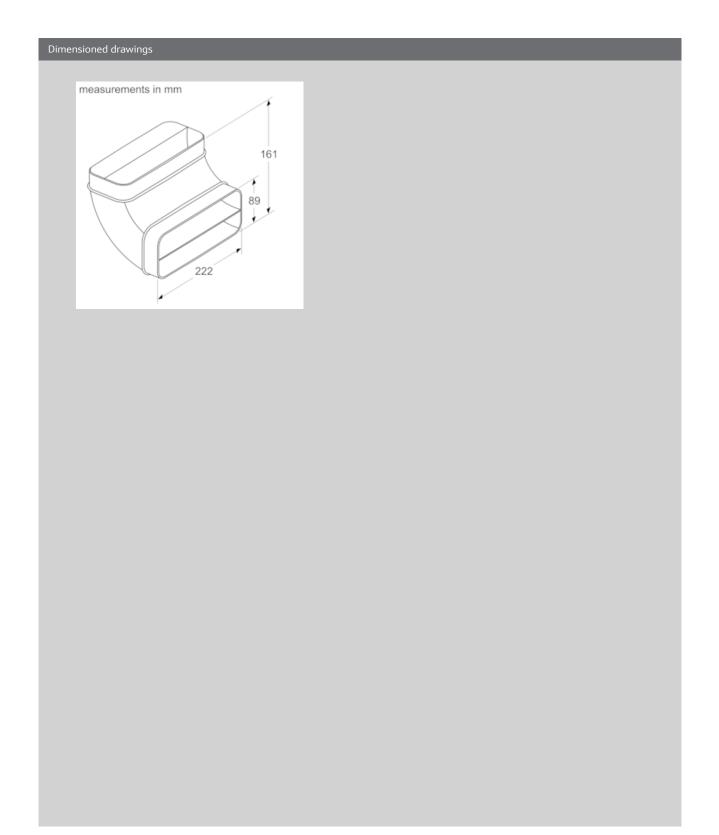

## Technical Data

Dimensions of the packed product (HxWxD) (mm) : 170 x 185 x 235 Pallet dimensions : 175.0 x 80.0 x 120.0 Standard number of units per pallet : 128 Net weight (kg) : 0.370 Gross weight (kg) : 0.6 EAN code : 4242004253587