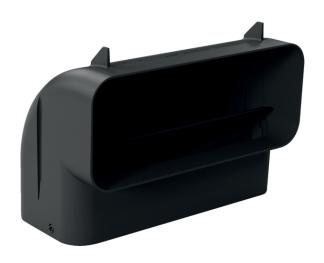

## Features

- Vertical 90° bend with smaller radius for ducting (partly) within the furniture (for a 65cm worktop depth)
- 90° flat duct bend element (male) in vertical configuration with small radius
- Aerodynamically optimised design to minimise pressure loss and maximise air flow rate. Easy-to-cut & easy-to-connect via the female connector sleeve element.
- This accessory complies with the Needle Flame Test (according to IEC 60695-5-11), the V2 flammability class (according to UL94) and the B1 building material class (DIN 4102-1)