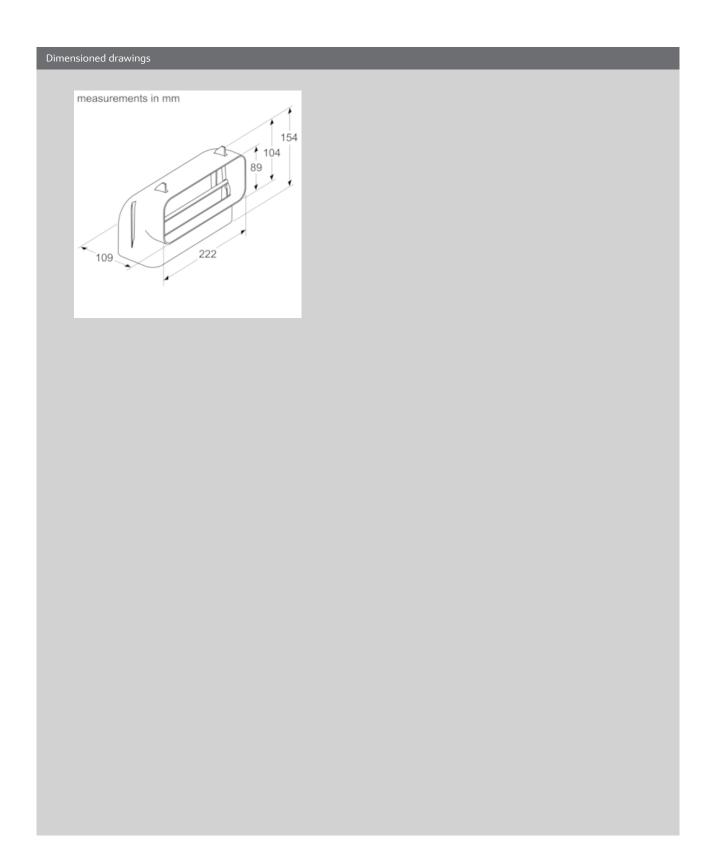

## Technical Data

Dimensions of the packed product (HxWxD) (mm) :  $122 \times 175 \times 233$  Pallet dimensions :  $175.0 \times 80.0 \times 120.0$  Standard number of units per pallet : 240

Net weight (kg) : 0.229 Gross weight (kg) : 0.4 EAN code : 4242004253594