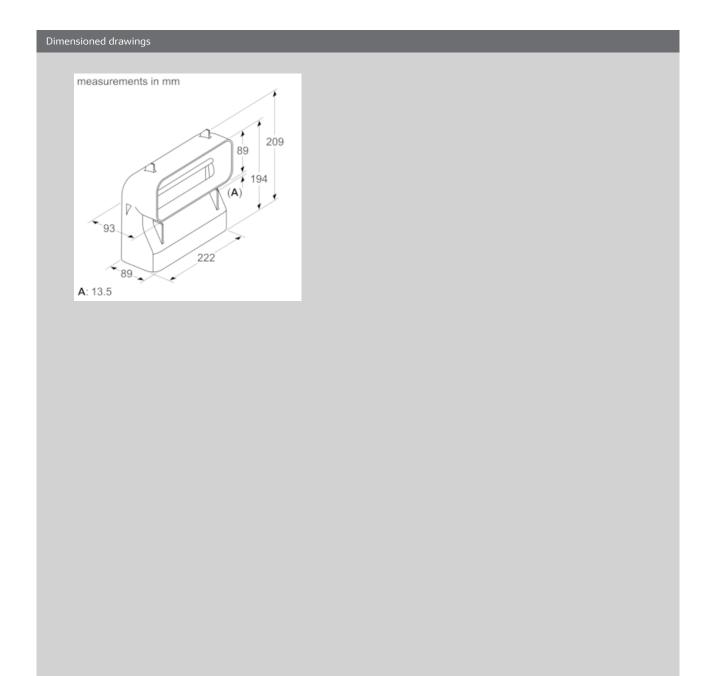

## Technical Data

Dimensions of the packed product (HxWxD) (mm) : 115 x 230 x 220 Pallet dimensions : 210.0 x 80.0 x 120.0 Quantity per packing unit : 1 Standard number of units per pallet : 180 Net weight (kg) : 0.489 Gross weight (kg) : 0.5 EAN code : 4242004258650