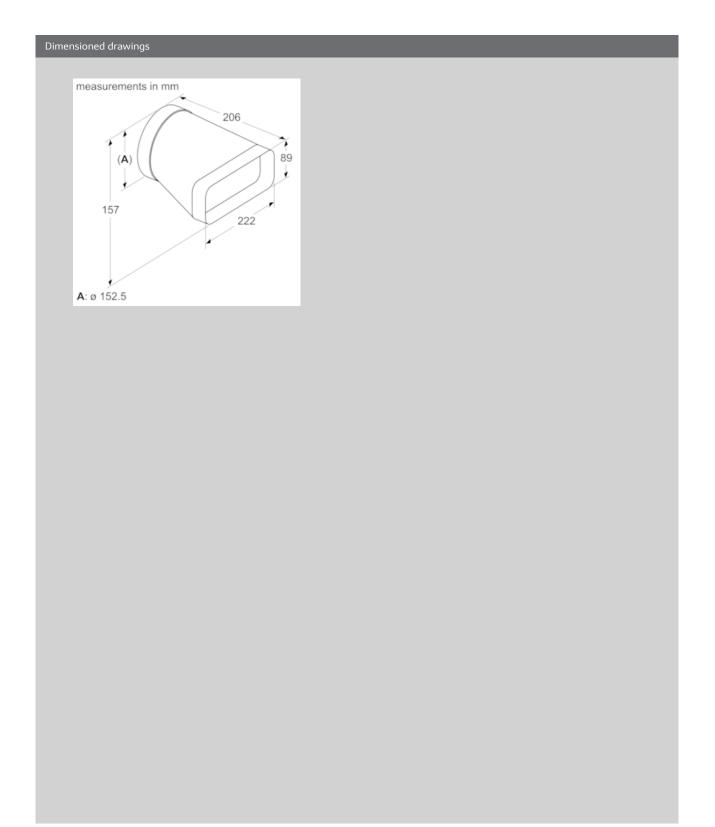

## Technical Data

Dimensions of the packed product (HxWxD) (mm) : 190 x 235 x 220 Pallet dimensions : 175.0 x 80.0 x 120.0 Quantity per packing unit : 1 Standard number of units per pallet : 96 Net weight (kg) : 0.267 Gross weight (kg) : 0.5 EAN code : 4242004253303