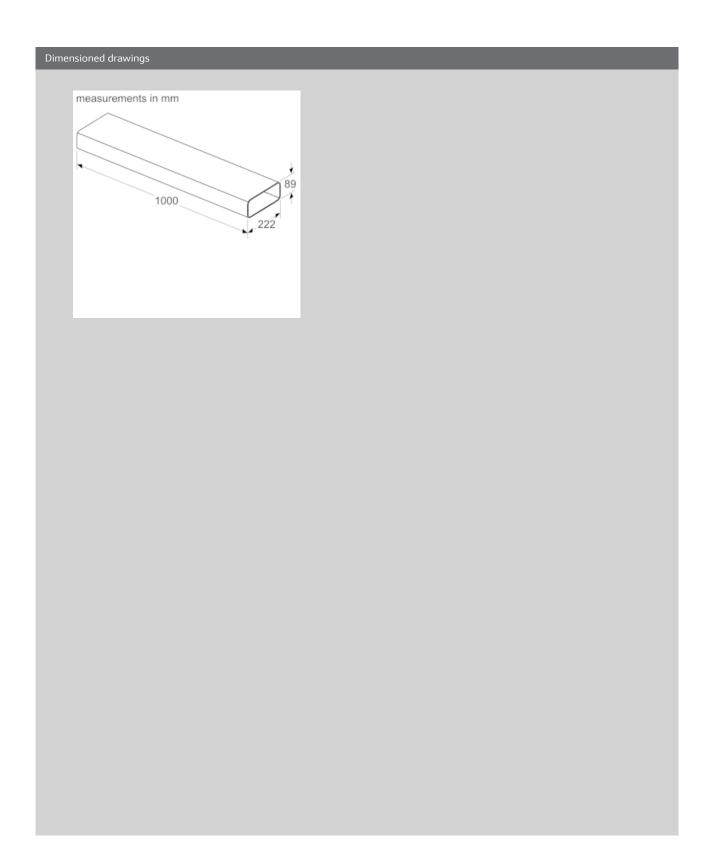

## Technical Data

Dimensions of the packed product (HxWxD) (mm) :  $96 \times 235 \times 1030$ 

Pallet dimensions :  $175.0 \times 80.0 \times 120.0$ Standard number of units per pallet : 48

Net weight (kg): 1.656 Gross weight (kg): 2.0 EAN code: 4242004253563

## Feature:

- Straight tube 1000mm
- Z861SM2 Accessory Cooktops
- This accessory complies with the Needle Flame Test (according to IEC 60695-5-11), the V2 flammability class (according to UL94) and the B1 building material class (DIN 4102-1)
- Straight flat-duct tube element (1,000mm. male)
- Aerodynamically optimized design to minimise pressure loss and maximise air flow rate. Easy-to-cut & easy-to-connect via the female connector sleeve element.