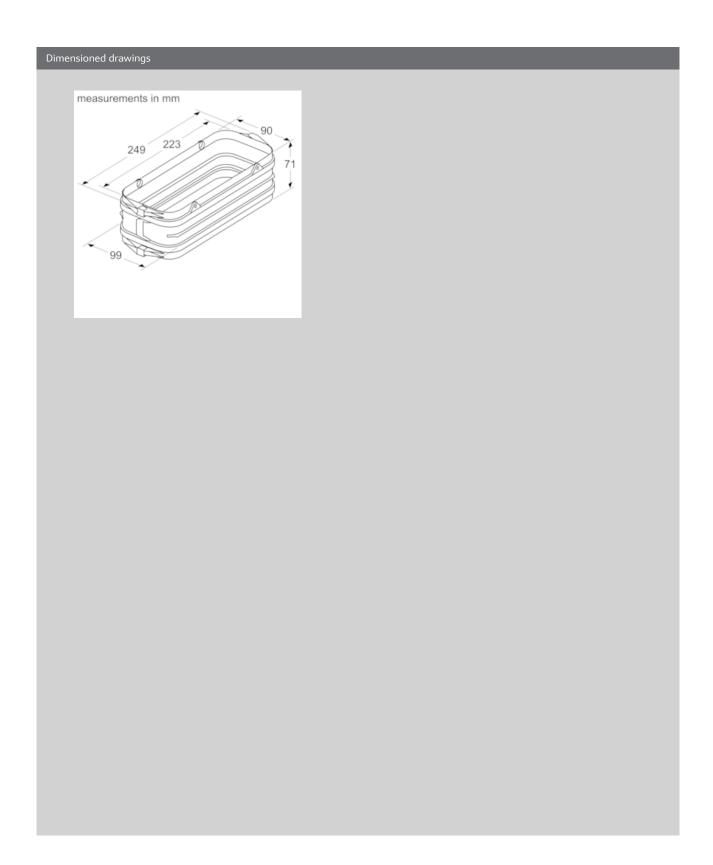

## Technical Data

Dimensions of the packed product (HxWxD) (mm) :  $86 \times 87 \times 270$ 

Pallet dimensions :  $95.0 \times 80.0 \times 120.0$ Standard number of units per pallet : 324

Net weight (kg) : 0.143 Gross weight (kg) : 0.2 EAN code : 4242004253297