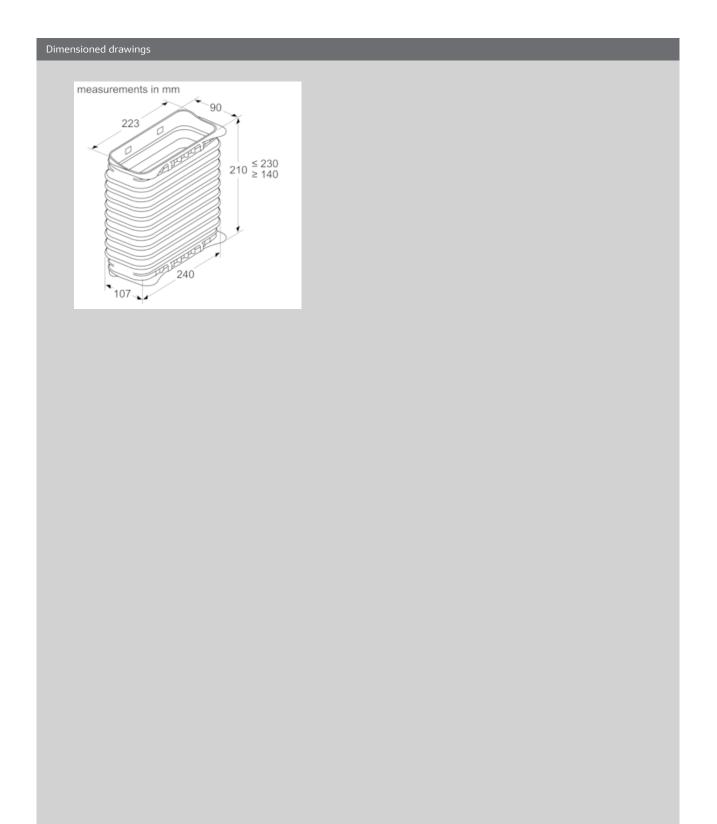

## Technical Data

Dimensions of the packed product (HxWxD) (mm) : 150 x 300 x 210 Pallet dimensions : 100.0 x 80.0 x 120.0 Standard number of units per pallet : 65 Net weight (kg) : 0.742 Gross weight (kg) : 0.8 EAN code : 4242004258643