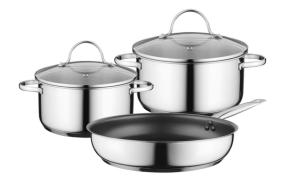

cookware set Z943SEO

Two pots and a pan let you fry, stew and sizzle your way to a delicious dish.

 $\checkmark\,$  Litre scale – so you know exactly how much is inside the pot.

 $\checkmark\,$  Dishwasher proof, oven proof and suitable for induction hobs.

## Features

- Induction compatible
- Pot Ø 18 (bottom) / 20 cm (top); 3,6 l capacity, with Glass lid
- Pan Ø 22 (bottom) / 26 cm (top), with PTFE
- Material: stainless steel
- Dishwasher proof
- Oven proof without Glass lid up to 220°C
- $\bullet$  Pot Ø 14 (bottom) / 16 cm (top); 1.9 l capacity, with Glass lid